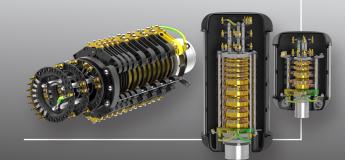

## Slip Ring Assemblies

- Reliable and with high performance
- High modularity and flexibility
- Data Transmission up to 1Gbps